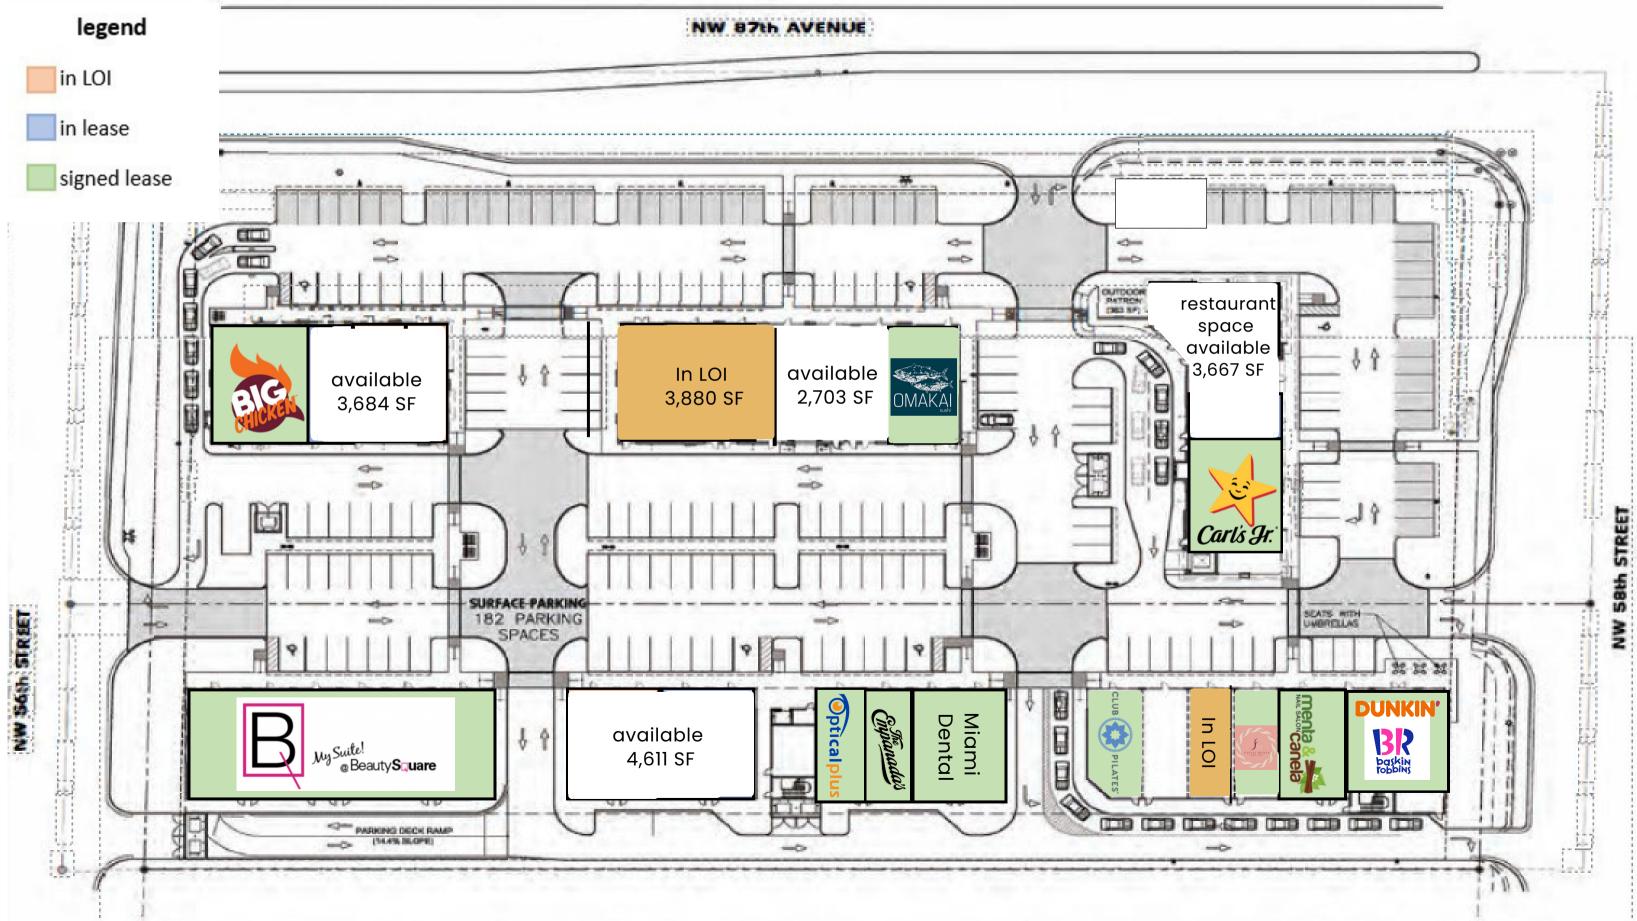

## Join these great tenants!

## RETAIL/RESTAURANT FOR LEASE

SEC NW 87th AVE & NW 58th ST, DORAL, FL 33166

MICKEY FINKLE 305-606-0100 MICKEY@VERTICALREMIA.COM ARTHUR SHIFRIN 352-284-0715 ARTHUR@VERTICALREMIA.COM PROPERTY OVERVIEW

- New Doral shopping center located at the SE corner of NW 87th Ave & NW 58th St across the street from Trump National Doral Golf Club
- Close to numerous major employers and corporate headquarters such as Harley Davidson, Perry Ellis, The Miami Herald, Carnival Cruise Lines, Univision and more
- Limited restaurant space remaining and ample surface parking and additional parking deck
- Space ready for delivery
- 2 blocks from Downtown Doral with nearly 5,000 residential units, 1,000,000 SF of Class-A office space and Doral Government Center
- One of the largest daytime populations in Miami-Dade County (approx. 240,000 employees within 3 miles)

## SITE PLAN