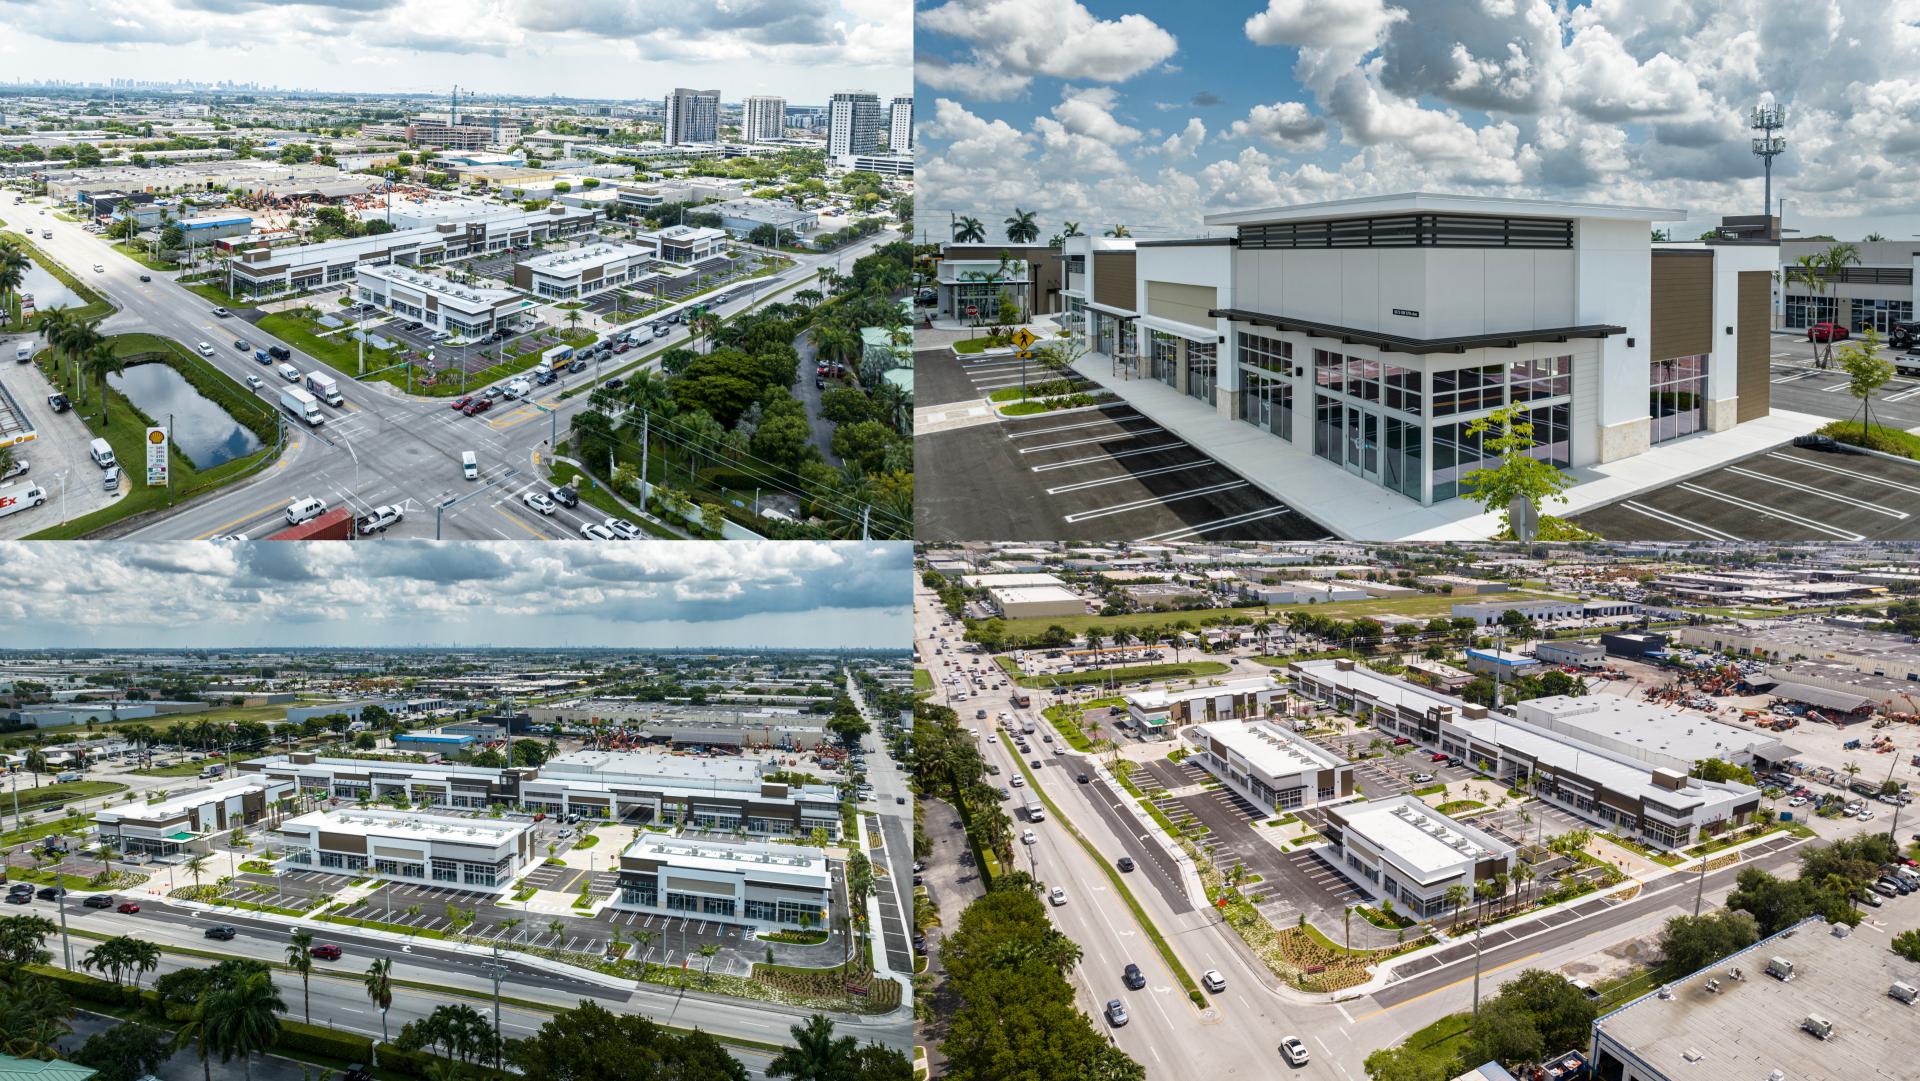

n Doral with nearly 5,000 residential units, 1,000,000 SF of Class-A office space and Doral Government Center
- One of the largest daytime populations in Miami-Dade County (approx. 240,000 employees within 3 miles)

| Doral, FL 33166                      | 1 mi Radius | 3 mi Radius | 5 mi Radius |
|--------------------------------------|-------------|-------------|-------------|
| Population                           | 11,906      | 118,940     | 422,894     |
| Average HH Income                    | \$72,605    | \$91,371    | \$89,077    |
| Population Median Age                | 34.4        | 42.5        | 43.7        |
| Educ% Bachelor Degree (16 +)         | 51.17%      | 41.79%      | 30.13%      |
| Est. Adj. Daytime Demographics (16+) | 34,587      | 220,459     | 472,107     |





## SITE PLAN





## **AERIAL**