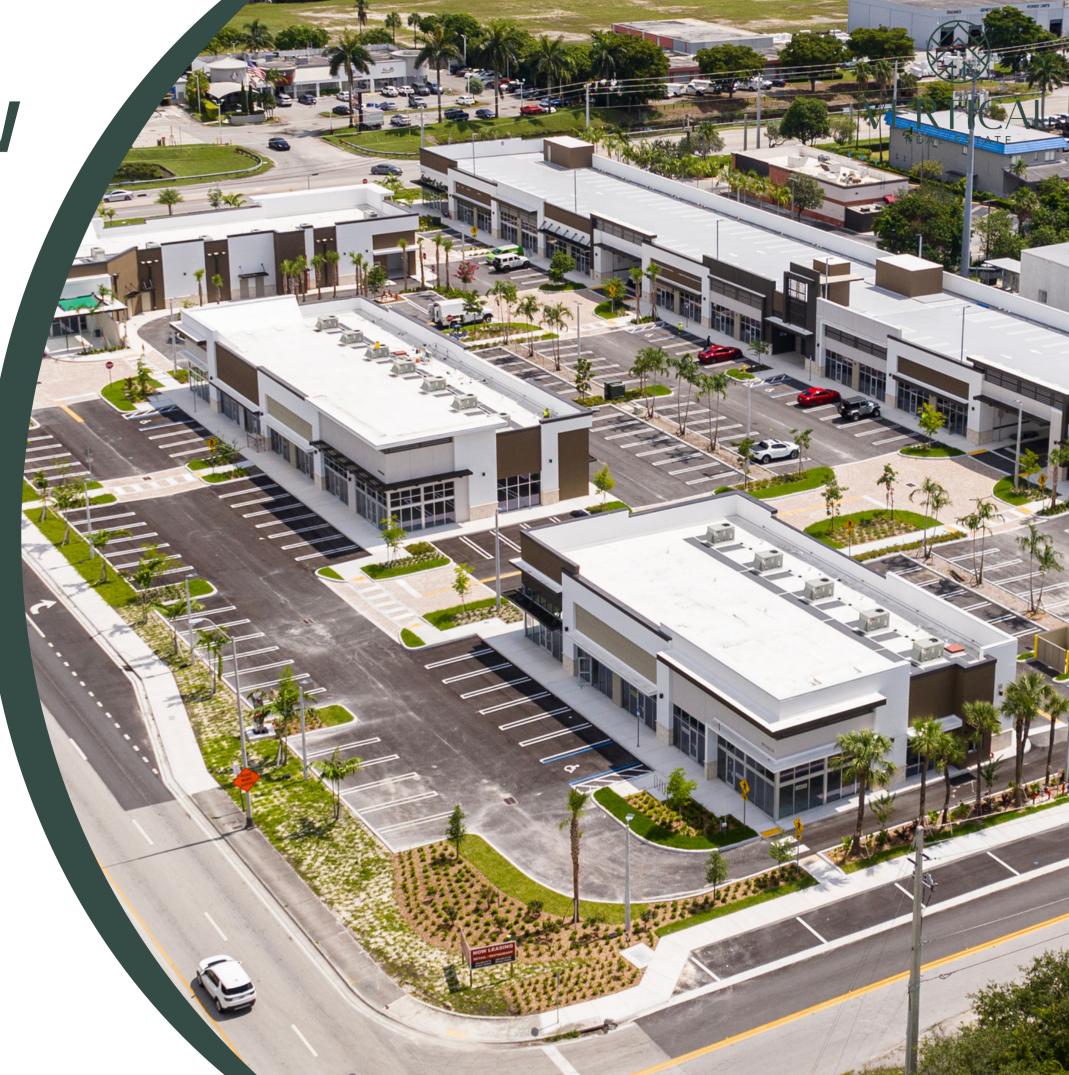

own Doral with nearly 5,000 residential units, 1,000,000 SF of Class-A office space and Doral Government Center
- One of the largest daytime populations in Miami-Dade County (approx. 240,000 employees within 3 miles)

| Doral, FL 33166                      | 1 mi Radius | 3 mi Radius | 5 mi Radius |
|--------------------------------------|-------------|-------------|-------------|
| Population                           | 11,906      | 118,940     | 422,894     |
| Average HH Income                    | \$72,605    | \$91,371    | \$89,077    |
| Population Median Age                | 34.4        | 42.5        | 43.7        |
| Educ% Bachelor Degree (16 +)         | 51.17%      | 41.79%      | 30.13%      |
| Est. Adj. Daytime Demographics (16+) | 34,587      | 220,459     | 472,107     |





## SITE PLAN





## **AERIAL**