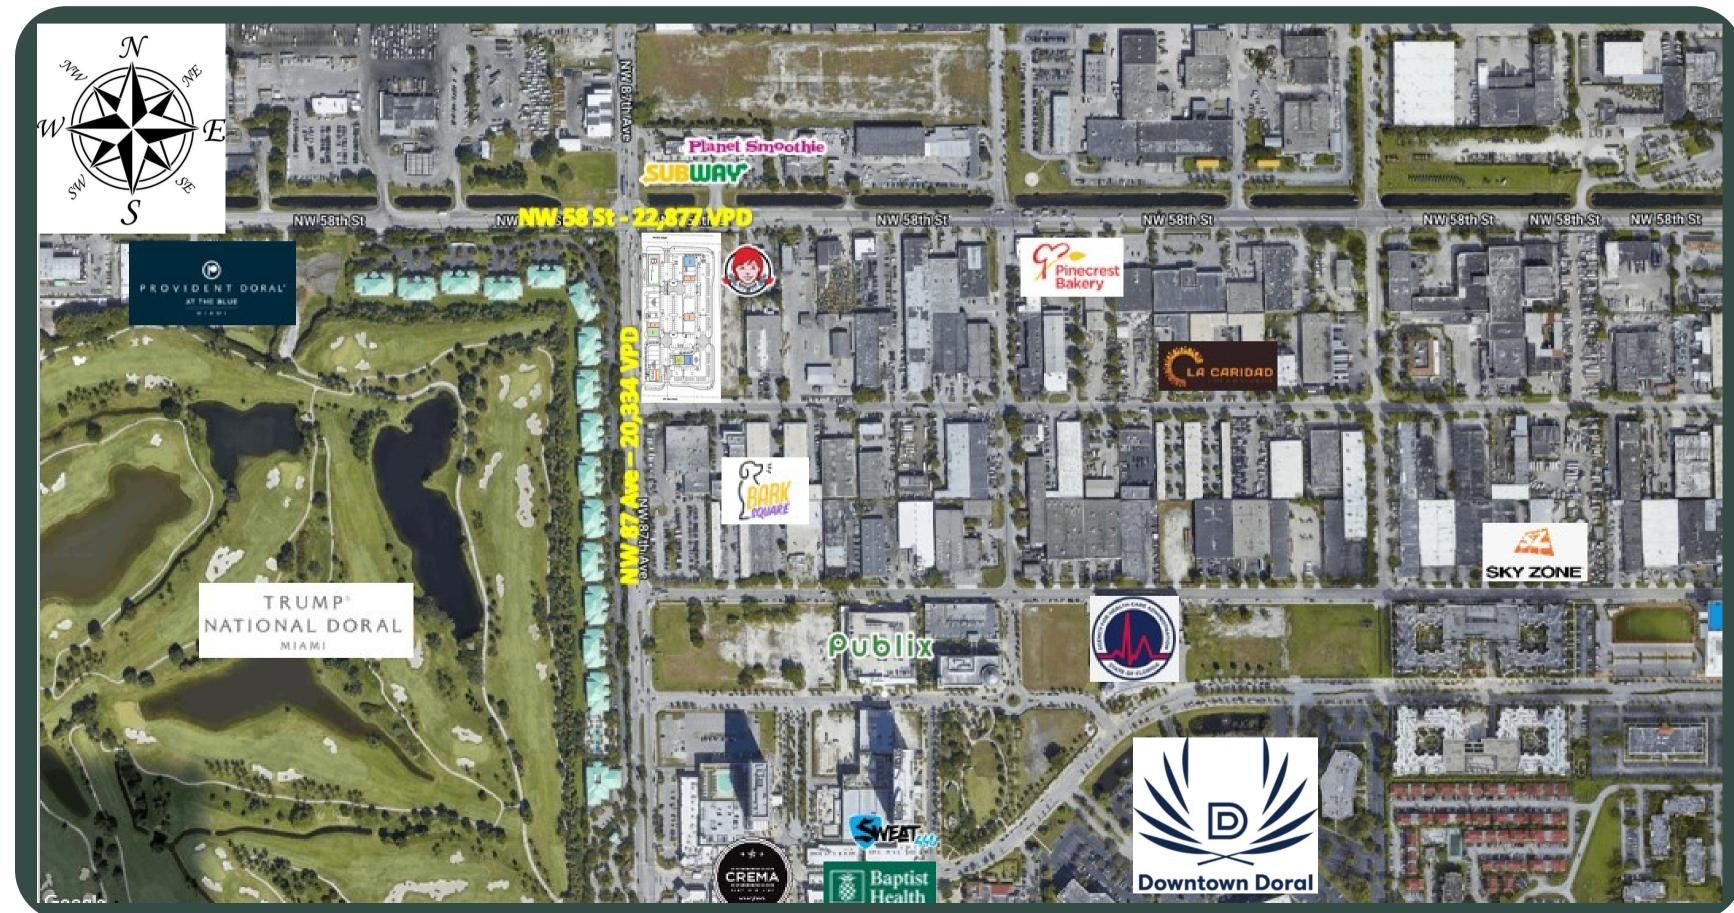

## RETAIL/RESTAURANT FOR LEASE

SEC NW 87th AVE & NW 58th ST, DORAL, FL 33166

MICKEY FINKLE 305-606-0100 MICKEY@VERTICALREMIA.COM ARTHUR SHIFRIN 352-284-0715 ARTHUR@VERTICALREMIA.COM PROPERTY OVERVIEW

- New Doral shopping center located at the SE corner of NW 87th Ave & NW 58th St across the street from Trump National Doral Golf Club
- Close to numerous major employers and corporate headquarters such as Harley Davidson, Perry Ellis, The Miami Herald, Carnival Cruise Lines, Univision and more
- Limited restaurant space remaining and ample surface parking and additional parking deck
- Space ready for delivery
- 2 blocks from Downtown Doral with nearly 5,000 residential units, 1,000,000 SF of Class-A office space and Doral Government Center
- One of the largest daytime populations in Miami-Dade County (approx. 240,000 employees within 3 miles)

## **AERIAL**